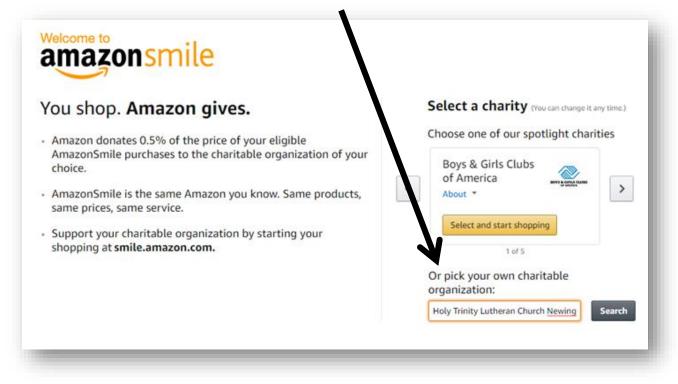

## To set up AmazonSmile:

- **1.** Make sure you are signed into your amazon.com account first.
- 2. Go to smile.amazon.com
- In the "Or pick your own charitable organization" box, type "Holy
   Trinity Evangelical Lutheran Church Newington" and press Search.

**4.** Holy Trinity Evangelical Lutheran Church in Newington should pop as the only search result. Click the select button.

| amazonsmile                                                                                                                                                                   |             |                 |                                             |
|-------------------------------------------------------------------------------------------------------------------------------------------------------------------------------|-------------|-----------------|---------------------------------------------|
| Select a charity to start shopping<br>Choose from almost a million charities, schools, and other nonprofits.<br>select to ensure it is ready to accept donations from Amazon. | -           |                 | 1potlight<br>Charities                      |
| Holy Trinity Lutheran Church Newington                                                                                                                                        |             | Search          | Boys & Girls Clubs of<br>America<br>About * |
| howing 1-1 of 1 Results                                                                                                                                                       |             | Sorted by: Rele | Select                                      |
| Holy Trinity Evangelical Lutheran Church                                                                                                                                      | Newington N | H Select        | Best Friends Animal<br>Society<br>About *   |
| ← Previous 1 Next                                                                                                                                                             | t →         |                 | Select<br>American Cancer                   |